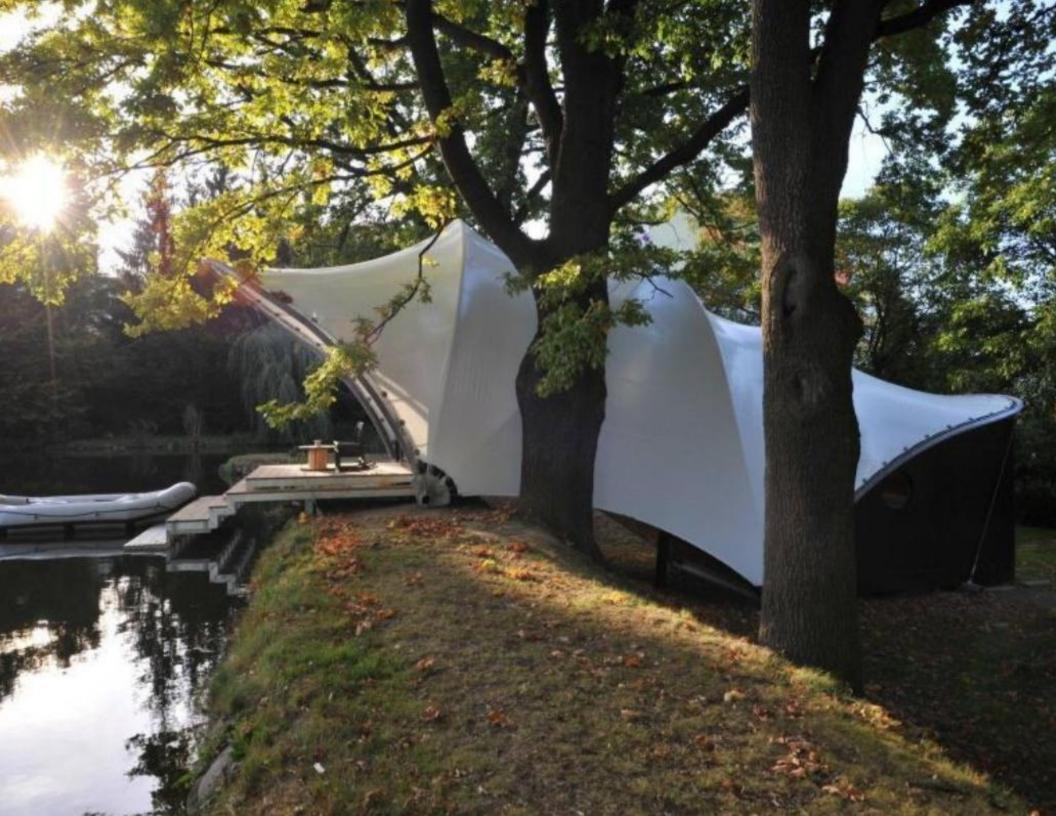

## Dozzie Dome

The Dozzie Dome is a one-of-a-kind structure that is also ecologically friendly, aesthetically pleasing, and functionally sound. The Dozzie Dome is a brand-new style of dome that may be used for both residential and commercial purposes. The very lightweight and streamlined design, the product of engineering and imagination, paves the way for novel ways to engage with one's surroundings. The Dozzie Dome provides an ideal setting for relaxing in the great outdoors.

#### Features

Fully transparent - frameless polycarbonate structure - 360° view experience.

Anti-corrosive polycarbonate dome with stainless steel parts and screws.

UV-resistant polycarbonate protects furniture and belongings on sunny days.

Robust - doesn't break, withstands high loads of wind, water, sand, and snow. Geometry keeps Dozzie Dome stable, strong, and weatherproof.

Polycarbonate soundproofs two-way.

Dozzie breathes infinitely thanks to micro ventilation. Dozzie resists water, wind, sand, and snow.