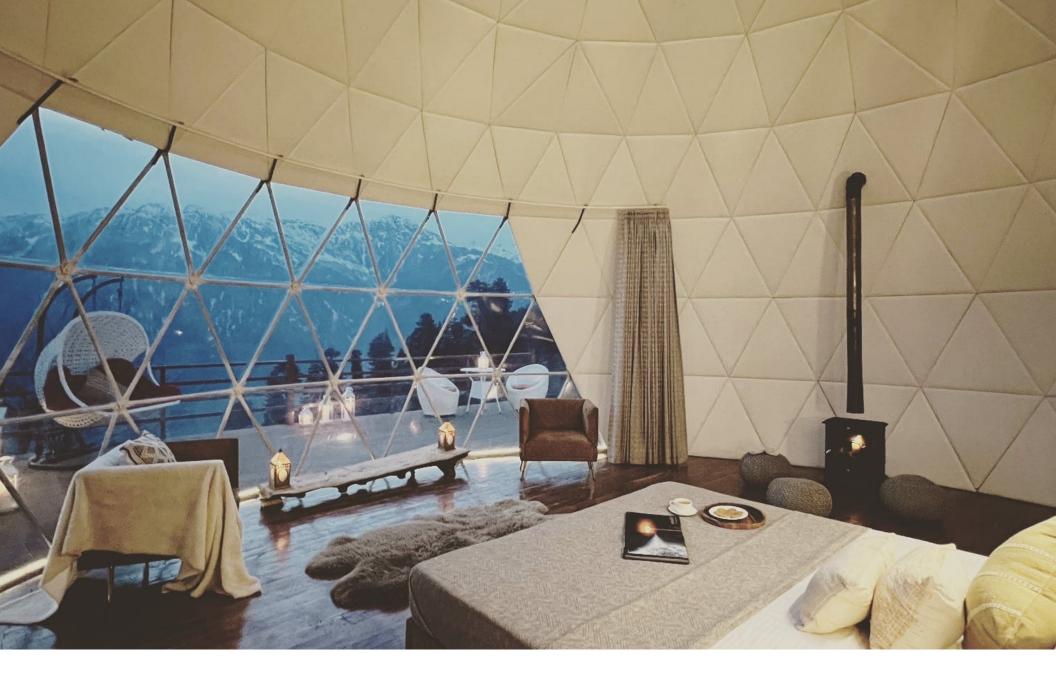

## Dozzie Dome

The Dozzie Dome is a one-of-a-kind structure that is also ecologically friendly, aesthetically pleasing, and functionally sound. The Dozzie Dome is a brand-new style of dome that may be used for both residential and commercial purposes. The very lightweight and streamlined design, the product of engineering and imagination, paves the way for novel ways to engage with one's surroundings. The Dozzie Dome provides an ideal setting for relaxing in the great outdoors.

#### **Interior Panel Insulation**

WPC board is an engineered material manufactured from wood fibres or sawdust and thermoplastic resins like polyethylene, polypropylene, or PVC. The composite material is more durable, moisture-resistant, and low-maintenance than wood.

#### Modern architectural structure technology with proven materials

In addition to the use of form, the selection of the right material is of essential importance to the success of the project. Irrespective of whether its technical textiles (coated or uncoated fabric) - when choosing the material, the desired use, life span of the building and later maintenance costs should all be considered. Building regulations, structural requirements and illumination of the covered area should also to be taken into account. The result combines elegance with innovative technology.