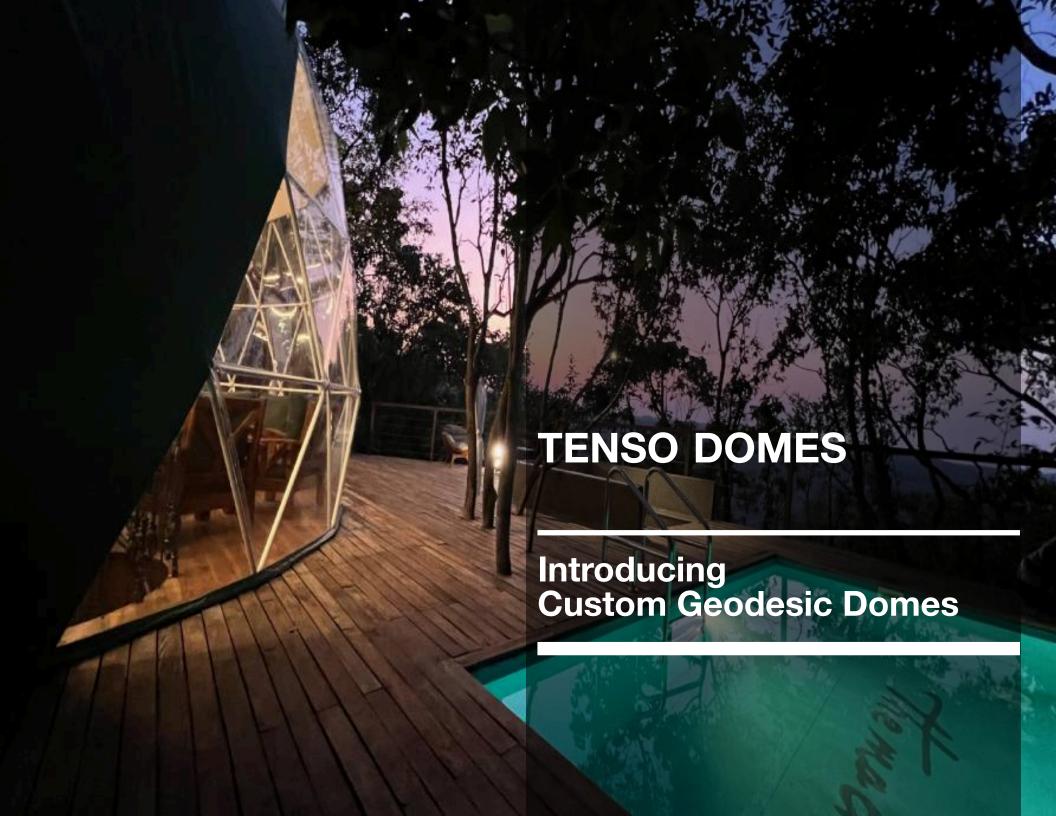

# **ABOUT TENSO**

Tenso is one of the leading companies in India that makes high-end geodesic domes for a wide range of industries. We do this by combining world-class expertise in architectural design with a focus on the future.

By integrating modern architecture with state-of-the-art technology, Tenso creates products that withstand weather changes and meet international quality standards. With over two decades of experience in innovation, the team also has a proven track record of delivering projects on time. Tenso was founded in 2010 and manufactures high-quality geodesic domes for the various industry.

With more than 25 years of experience, TENSO has worked with owners, architects, engineers and contractors to design and build custom Tensile Membrane structures, Textile Facad