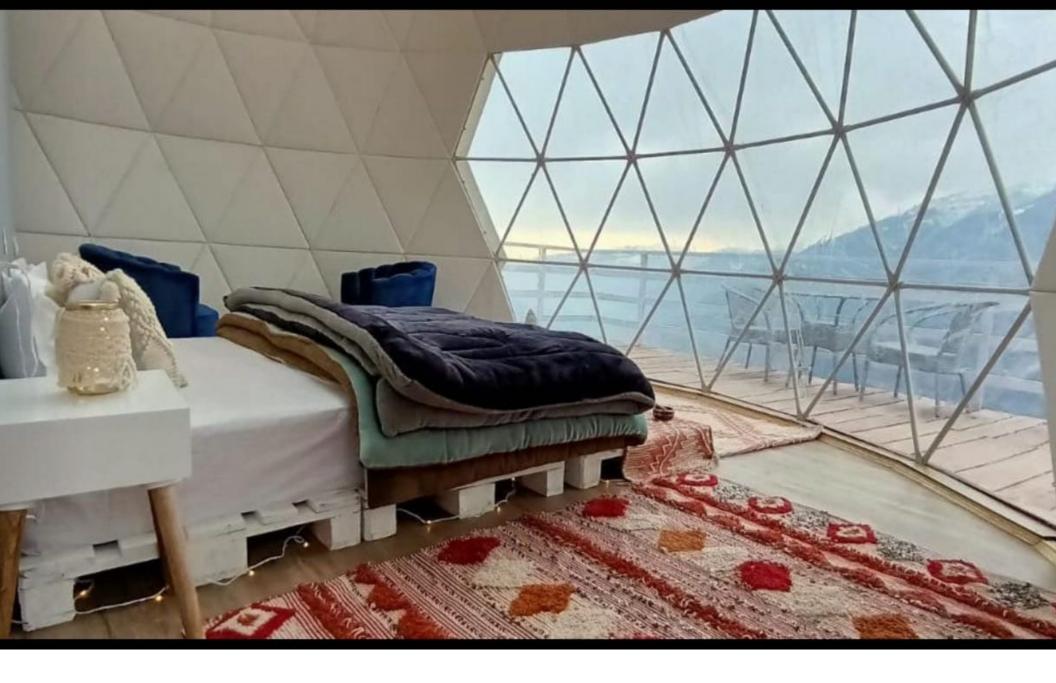

## Dozzie Dome

The Dozzie Dome is a one-of-a-kind structure that is also ecologically friendly, aesthetically pleasing, and functionally sound. The Dozzie Dome is a brand-new style of dome that may be used for both residential and commercial purposes. The very lightweight and streamlined design, the product of engineering and imagination, paves the way for novel ways to engage with one's surroundings. The Dozzie Dome provides an ideal setting for relaxing in the great outdoors.

#### Features

Fully transparent - frameless polycarbonate structure - 360° view experience.

Anti-corrosive polycarbonate dome with stainless steel parts and screws.

UV-resistant polycarbonate protects furniture and belongings on sunny days.

Robust - doesn't break, withstands high loads of wind, water, sand, and snow. Geometry keeps Dozzie Dome stable, strong, and weatherproof.

Polycarbonate soundproofs two-way.

Dozzie breathes infinitely thanks to micro ventilation. Dozzie resists water, wind, sand, and snow.