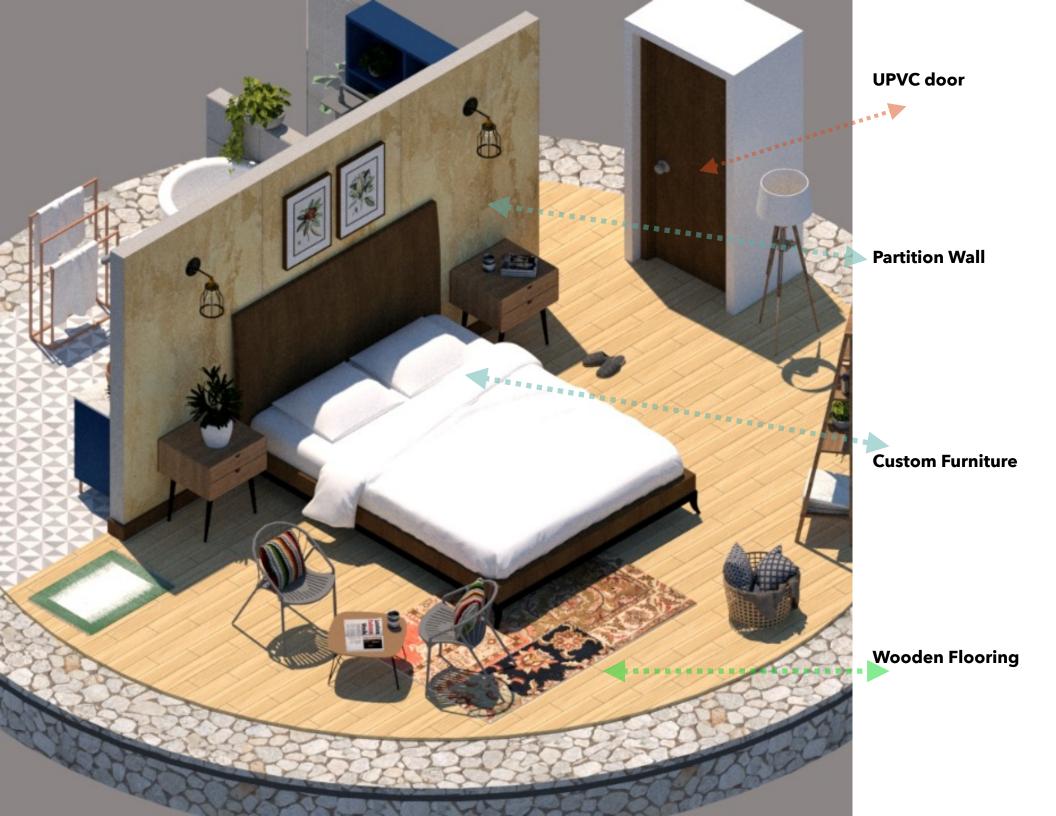

#### **UPVC Doors**

Because to its longevity, minimal maintenance, and resistance to moisture, weathering, and corrosion, unplasticized polyvinyl chloride (UPVC) is used in construction to make UPVC gates. UPVC gates are cheap, light, and straightforward to install. They may be tailored to a property's design and size and available in many designs and colours. Brand: Fenesta

#### **Interior Panel Insulation**

WPC board is an engineered material manufactured from wood fibres or sawdust and thermoplastic resins like polyethylene, polypropylene, or PVC. The composite material is more durable, moisture-resistant, and low-maintenance than wood.