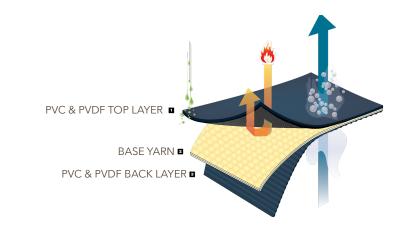

#### **Technical Textile Outer Cover**

Both sides of PVC/PVDF, flame-resistant, uv-resistant, antifungal, low-wick treated, fabric include worldwide 15-year guarantee.

With names like Serge Ferrari, Mehler Technologies, and Sioen & Settler, Tenso is a name you can trust when it comes to the finest materials for your Geodesic dome. The Tenso of India never patronise nor utilise anything made in China.