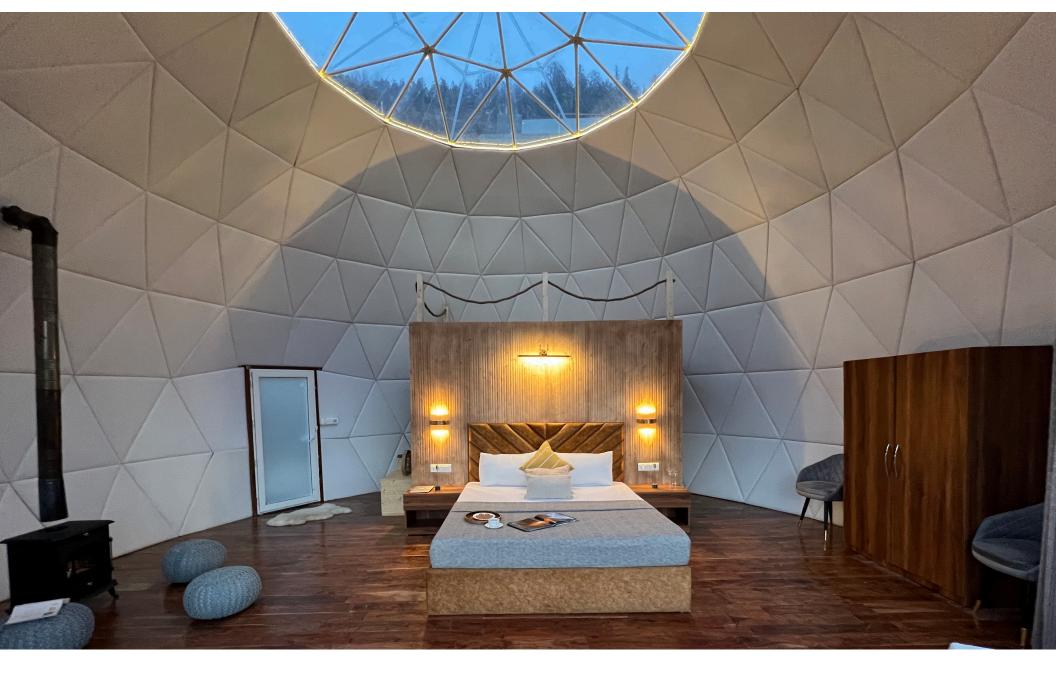

## Dozzie Dome

The Dozzie Dome is a one-of-a-kind structure that is also ecologically friendly, aesthetically pleasing, and functionally sound. The Dozzie Dome is a brand-new style of dome that may be used for both residential and commercial purposes. The very lightweight and streamlined design, the product of engineering and imagination, paves the way for novel ways to engage with one's surroundings. The Dozzie Dome provides an ideal setting for relaxing in the great outdoors.

#### **Interior Panel Insulation**

WPC board is an engineered material manufactured from wood fibres or sawdust and thermoplastic resins like polyethylene, polypropylene, or PVC. The composite material is more durable, moisture-resistant, and low-maintenance than wood.

#### Modern architectural structure technology with proven materials

In addition to the use of form, the selection of the right material is of essential importance to the success of the project. Irrespective of whether its technical textiles (coated or uncoated fabric) - when choosing the material, the desired use, life span of the building and later maintenance costs should all be considered. Building regulations, structural requirements and illumination of the covered area should also to be taken into account. The result combines elegance with innovative technology.