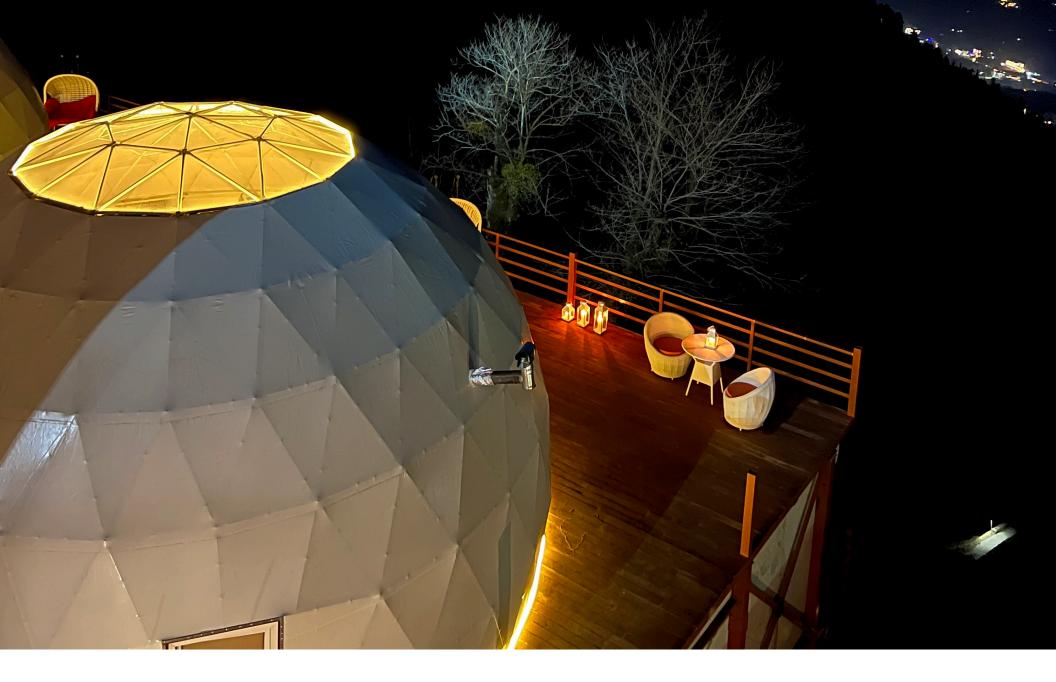

## Dozzie Dome

The Dozzie Dome is a one-of-a-kind structure that is also ecologically friendly, aesthetically pleasing, and functionally sound. The Dozzie Dome is a brand-new style of dome that may be used for both residential and commercial purposes. The very lightweight and streamlined design, the product of engineering and imagination, paves the way for novel ways to engage with one's surroundings. The Dozzie Dome provides an ideal setting for relaxing in the great outdoors.

#### Features

Fully transparent - frameless polycarbonate structure - 360° view experience.

Anti-corrosive polycarbonate dome with stainless steel parts and screws.

UV-resistant polycarbonate protects furniture and belongings on sunny days.

Robust - doesn't break, withstands high loads of wind, water, sand, and snow. Geometry keeps Dozzie Dome stable, strong, and weatherproof.

Polycarbonate soundproofs two-way.

Dozzie breathes infinitely thanks to micro ventilation. Dozzie resists water, wind, sand, and snow.