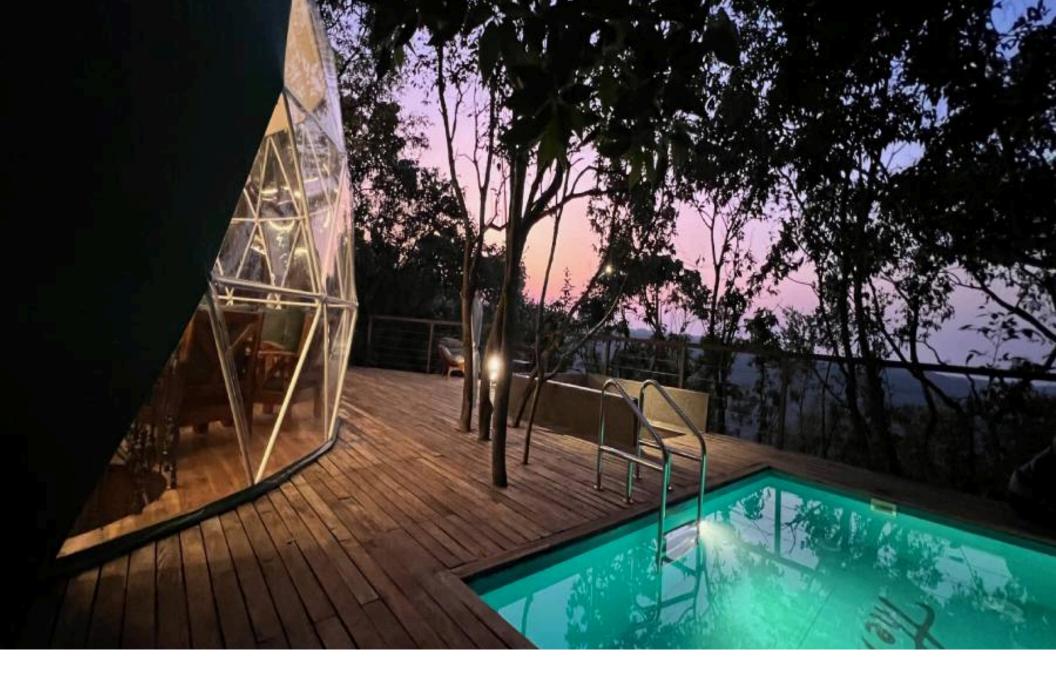

## Dozzie Dome

The Dozzie Dome is a one-of-a-kind structure that is also ecologically friendly, aesthetically pleasing, and functionally sound. The Dozzie Dome is a brand-new style of dome that may be used for both residential and commercial purposes. The very lightweight and streamlined design, the product of engineering and imagination, paves the way for novel ways to engage with one's surroundings. The Dozzie Dome provides an ideal setting for relaxing in the great outdoors.

#### Features

Fully transparent - frameless polycarbonate structure - 360° view experience.

Anti-corrosive polycarbonate dome with stainless steel parts and screws.

UV-resistant polycarbonate protects furniture and belongings on sunny days.

Robust - doesn't break, withstands high loads of wind, water, sand, and snow. Geometry keeps Dozzie Dome stable, strong, and weatherproof.

Polycarbonate soundproofs two-way.

Dozzie breathes infinitely thanks to micro ventilation. Dozzie resists water, wind, sand, and snow.