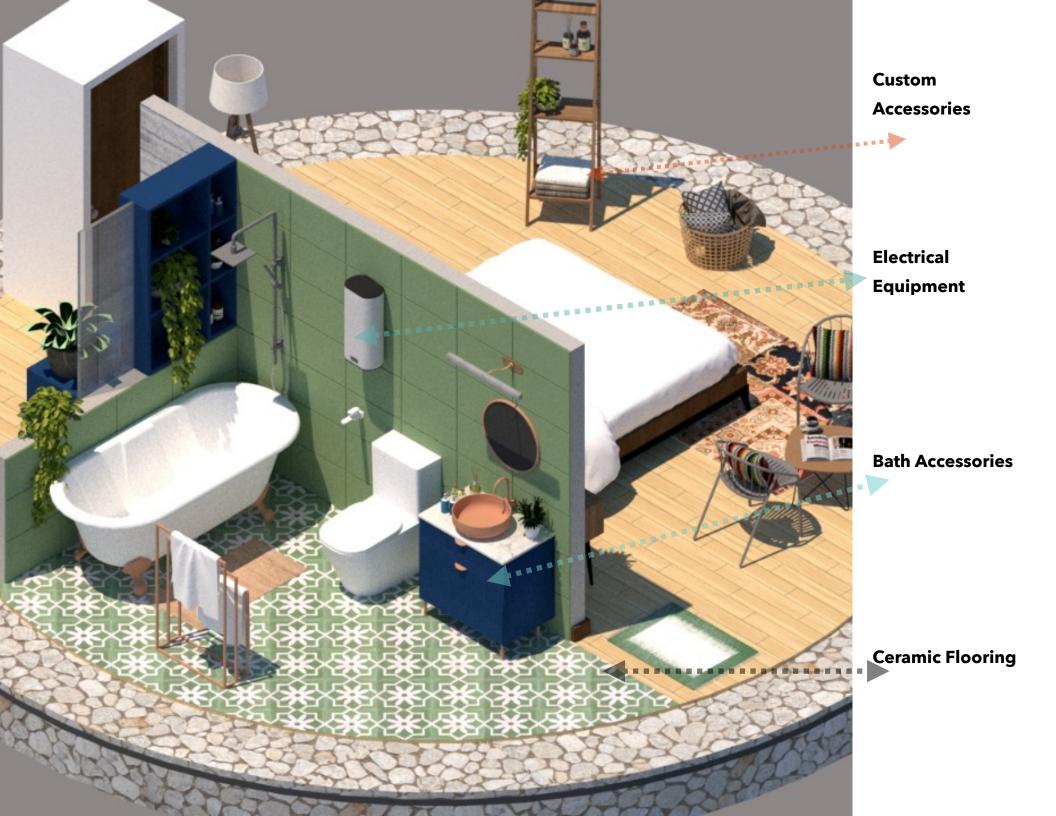

#### **Interior Panel Insulation**

WPC board is an engineered material manufactured from wood fibres or sawdust and thermoplastic resins like polyethylene, polypropylene, or PVC. The composite material is more durable, moisture-resistant, and low-maintenance than wood.