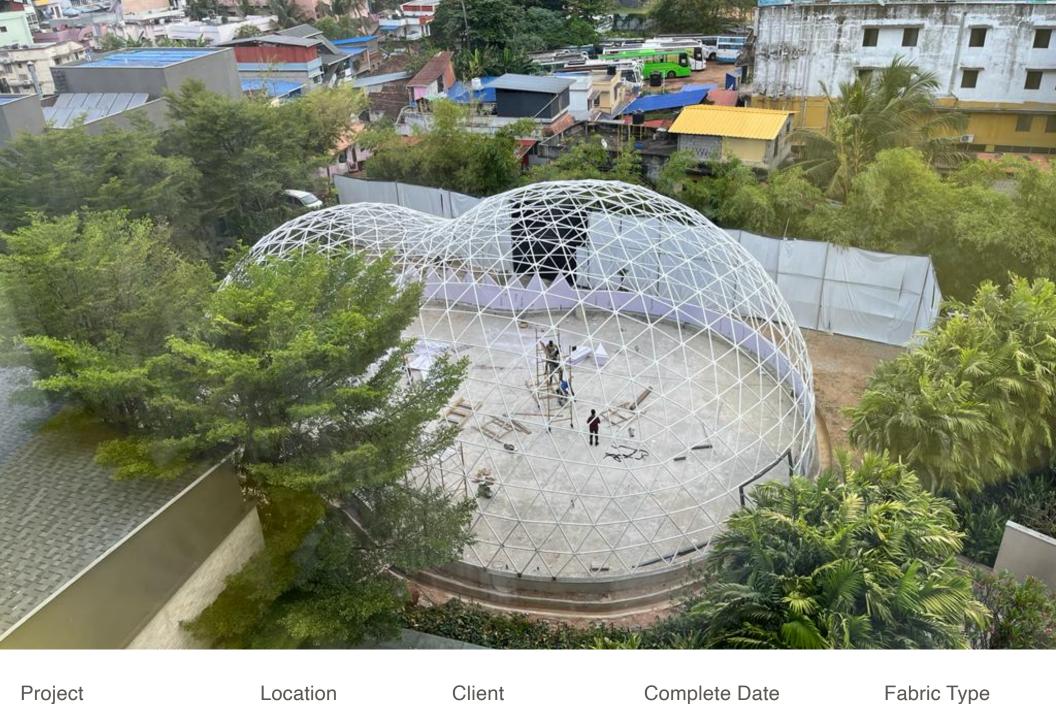

Project Hycinth **Location**Trivandrum

Client HYCINTH Complete Date
DEC 2022

Quantity

10K SQFT

Location
Trivandrum- IN

Hycinth Hotel

Complete Date
December 2022

Project