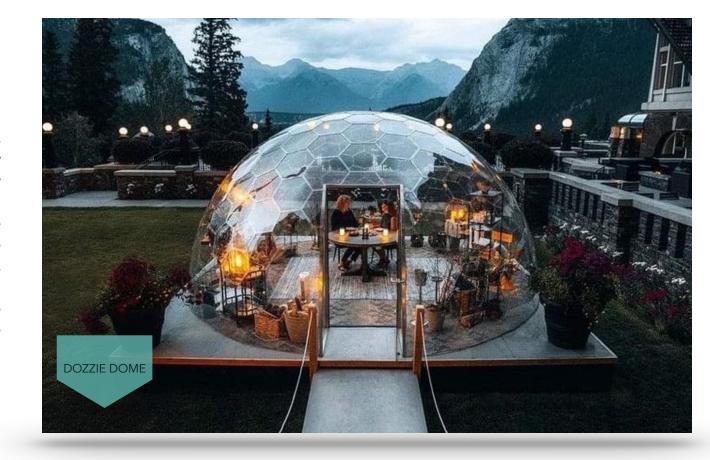

## Dozzie Dome

The Dozzie Dome is a one-of-a-kind structure that is also ecologically friendly, aesthetically pleasing, and functionally sound. The Dozzie Dome is a brand-new style of dome that may be used for both residential and commercial purposes. The very lightweight and streamlined design, the product of engineering and imagination, paves the way for novel ways to engage with one's surroundings. The Dozzie Dome provides an ideal setting for relaxing in the great outdoors.

#### Features

Fully transparent - frameless polycarbonate structure - 360° view experience.

Anti-corrosive polycarbonate dome with stainless steel parts and screws.

UV-resistant polycarbonate protects furniture and belongings on sunny days.

Robust - doesn't break, withstands high loads of wind, water, sand, and snow. Geometry keeps Dozzie Dome stable, strong, and weatherproof.

Polycarbonate soundproofs two-way.

Dozzie breathes infinitely thanks to micro ventilation. Dozzie resists water, wind, sand, and snow.