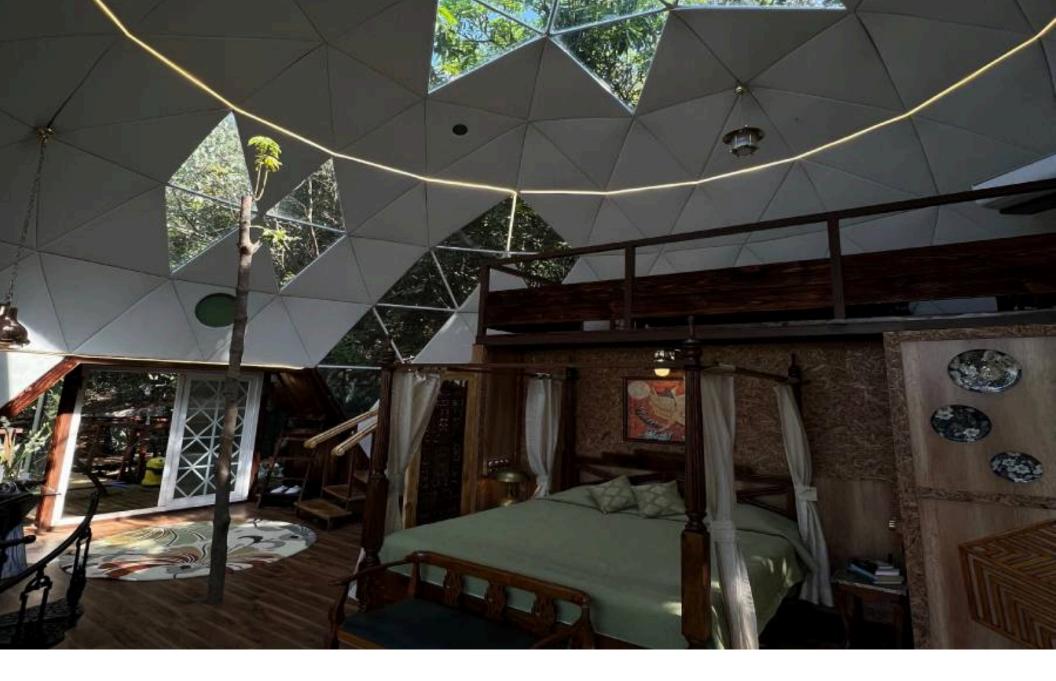

## Dozzie Dome

The Dozzie Dome is a one-of-a-kind structure that is also ecologically friendly, aesthetically pleasing, and functionally sound. The Dozzie Dome is a brand-new style of dome that may be used for both residential and commercial purposes. The very lightweight and streamlined design, the product of engineering and imagination, paves the way for novel ways to engage with one's surroundings. The Dozzie Dome provides an ideal setting for relaxing in the great outdoors.

#### Features

Fully transparent - frameless polycarbonate structure - 360° view experience.

Anti-corrosive polycarbonate dome with stainless steel parts and screws.

UV-resistant polycarbonate protects furniture and belongings on sunny days.

Robust - doesn't break, withstands high loads of wind, water, sand, and snow. Geometry keeps Dozzie Dome stable, strong, and weatherproof.

Polycarbonate soundproofs two-way.

Dozzie breathes infinitely thanks to micro ventilation. Dozzie resists water, wind, sand, and snow.